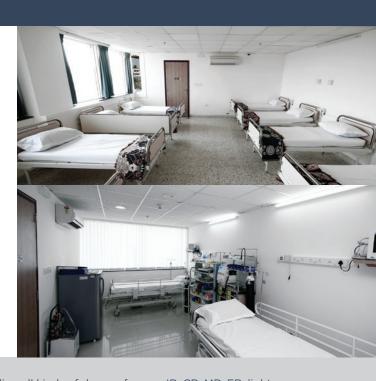

Norwich Clinical Facility has State-of-the-art, DCGI approved facility with 72 beds, 2 bed ICU, Screening area, Dining & Recreation area, Sample Storage area & Dedicated Pharmacy with special license to handle restricted drugs. NCS clinical facility is designed to meet high standards of volunteer safety and comply with regulatory requirements.