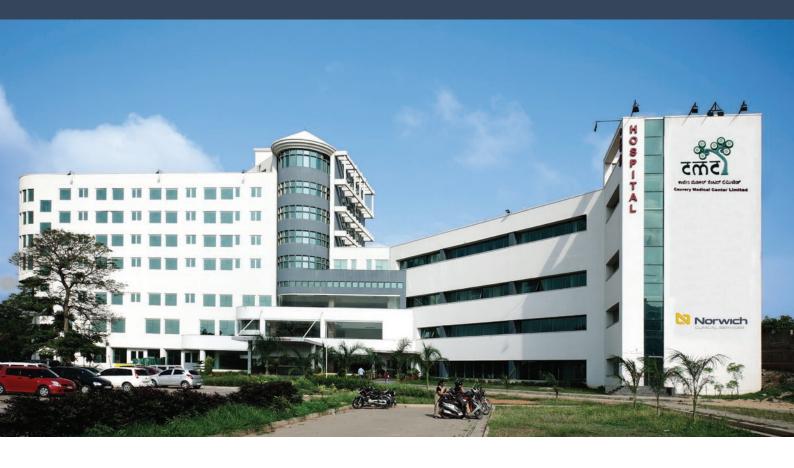

COMPLIANT WITH INTERNATIONAL REGULATORY STANDARDS.

OUR FACILITY IS INSPECTED/ AUDITED BY:

USFDA CDSCO (DCGI) INDIA ANVISA - Brazil MoH- Turkey WHO

Norwich Clinical state-of-the-art Clinical Pharmacological Unit (CPU) is located in Bangalore, India within a 350 bedded multi speciality hospital.

Norwich Clinical Facility has State-of-the-art, DCGI approved facility with 72 beds, 2 bed ICU, Screening area, Dining & Recreation area, Sample Storage area & Dedicated Pharmacy with special license to handle restricted drugs. NCS clinical facility is designed to meet high standards of volunteer safety and comply with regulatory requirements.